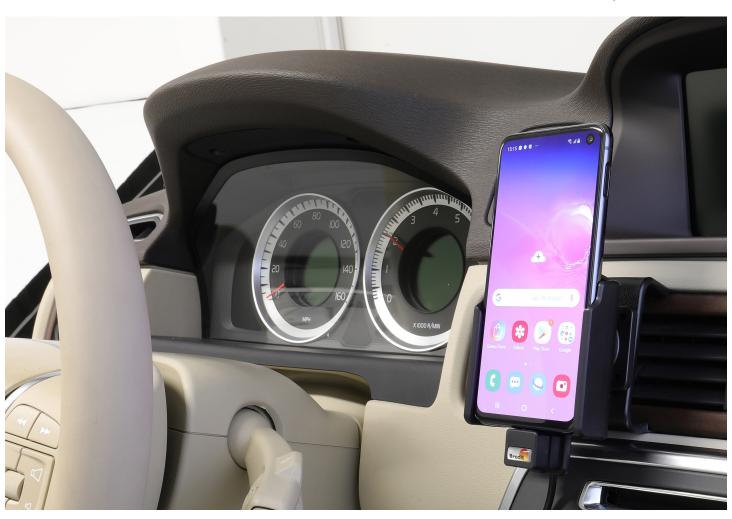

## Samsung Galaxy S10e

Keep your device in a Brodit holder, and you will always have it within easy sight and reach! Customized holders with a perfect firm fit. There are holders with and without charging. You have full access to all buttons and outlets when the device is in the holder.

The holders are equipped with a tilt swivel so you can easily adjust the angle of your device for better viewing. Attach onto a ProClip Mounting Platform.

| Item no. | Products                                           |
|----------|----------------------------------------------------|
| 711117   | Passive holder.                                    |
| 721117   | Active holder with USB-cable and cig-plug adapter. |
| 727117   | Active holder for fixed installation.              |

## Features:

- Passive holder
- Active holder for fixed installation
- Active holder with USB-cable and cig-plug adapter, QC 3.0
- Tilts 17° and swivels 360°
- Made of high grade ABS/Acetal plastic
- AMPS holes
- Color: black
- Made in Sweden